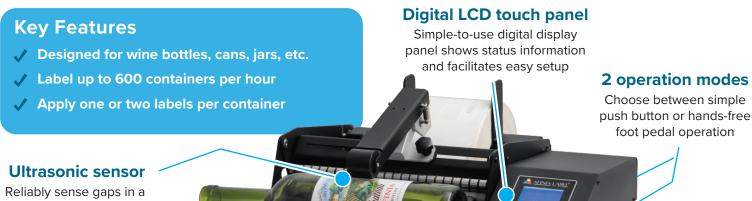

## Easily and consistently apply labels to cylindrical objects

The A200 is a semi-automatic labeling machine designed for applying labels on rolls to bottles, cans, jars, and other types of cylindrical containers. Both single and front-and-back labels can be applied with a simple push of a button, or with the included foot pedal.

An easy-to-use calculator is available to quickly determine values for perfect placement and gap widths. The ultrasonic media sensor is easily trained to detect gaps in a wider range of media than mechanical flag sensors common in other applicators, allowing the A200 to perform consistently, even on thin materials. Labels are affixed evenly, efficiently, and with consistent accuracy.

wide range of media